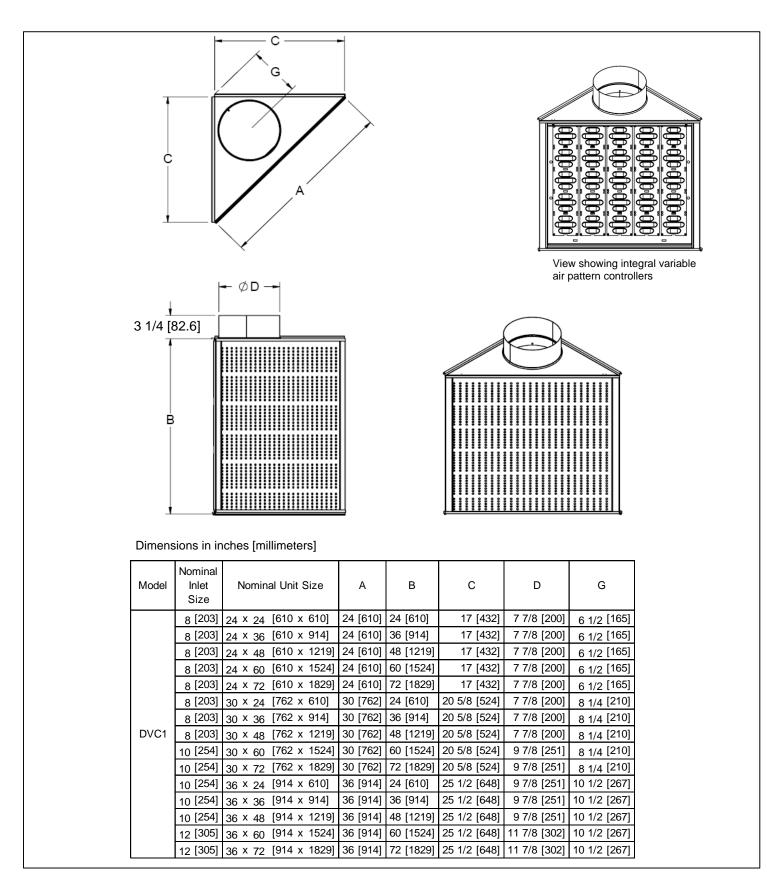

## Dimensions in inches [millimeters]

| Nominal Unit Size        | Diffuser height w/ duct cover kit* |            |
|--------------------------|------------------------------------|------------|
|                          | Min                                | Max        |
| 24 x 24 [609.6 x 609.6]  | 92 [2337]                          | 124 [3150] |
| 24 x 36 [609.6 x 914.4]  |                                    |            |
| 24 x 48 [609.6 x 1219.2] |                                    |            |
| 24 x 60 [609.6 x 1524]   |                                    |            |
| 24 x 72 [609.6 x 1828.8] |                                    |            |
| 30 x 24 [762 x 609.6]    |                                    |            |
| 30 x 36 [762 x 914.4]    |                                    |            |
| 30 x 48 [762 x 1219.2]   |                                    |            |
| 30 x 60 [762 x 1524]     |                                    |            |
| 30 x 72 [762 x 1828.8]   |                                    |            |
| 36 x 24 [914.4 x 609.6]  |                                    |            |
| 36 x 36 [914.4 x 914.4]  |                                    |            |
| 36 x 48 [914.4 x 1219.2] |                                    |            |
| 36 x 60 [914.4 x 1524]   |                                    |            |
| 36 x 72 [914.4 x 1828.8] |                                    |            |

<sup>\*</sup> Height dimensions do not include mounting base

| Mounting Base Height<br>J |  |  |
|---------------------------|--|--|
| 2 3/4 [70]                |  |  |
| 4 [102]                   |  |  |

### **General Description**

- DVC1 is a displacement diffuser with flat face that provides a 90° air discharge pattern for corner mount applications
- The DVC1 is designed to supply a large volume of air at low velocity to the occupied zone
- Includes integral variable air pattern controllers for easy adjustment of the air flow spread pattern
- Includes air volume measurement outlet to facilitate balancing. K-factor is marked on outlet
- Material is galvanized steel and aluminum
- Standard finish is #26 white (powdercoat)
- Mounting base and telescopic duct cover are available as accessories