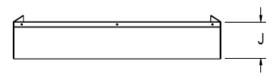

<sup>\*</sup> Height dimensions do not include mounting base

| Mounting Base Height<br>J |  |  |
|---------------------------|--|--|
| 2 3/4 [70]                |  |  |
| 4 [102]                   |  |  |